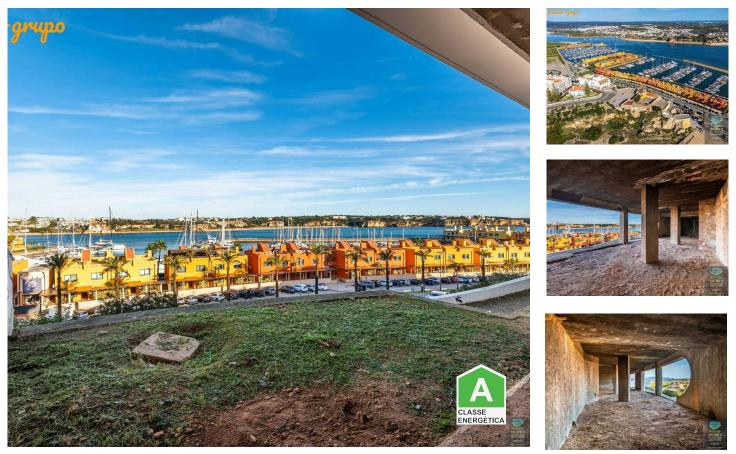

## Are you looking for a 3 bedroom apartment to rebuild from scratch? With stunning sea views? We have the ideal solution for you! Offer of the deed of purchase and sale until the end of December 2024!

Located on the 1st line of Praia da Rocha, this property offers a magnificent view of the Marina of Praia da Rocha and the beach. Located next to the fortress of Santa Catarina with an approved project for the construction of a large T2, its spacious areas allow changes according to your needs. There is the possibility of installing a jacuzzi on the terrace (32.40 m2), which is covered by a climatic pergola. The building also has a private car park. This apartment can be sold with "Turnkey" completed refurbishment works.

## **Property Features**

- Built year: 1971
- Energetic certification: A
- WIFI available
- Walking distance to amenities
- Views: Sea views

- floor no.: rés -do chão
- Drive way
- Walking distance to beach
- Uninterrupted views