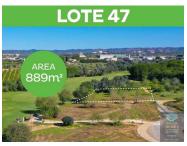

## Plot with an area of 889 m2 for construction V3 overlooking the golf

Plot for construction of a villa on the Silves Golf Resort golf course. The land has 889m2 with permission to build a house up to 175 m2.