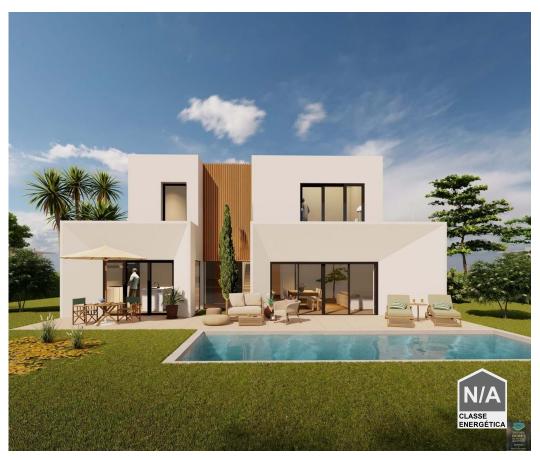

## Plot with an area of 889 m2 for construction V3 overlooking the golf

Plot for construction of a villa on the Silves Golf Resort golf course. The land has 889m2 with permission to build a house up to 175 m2.

## **Property Features**

• Energetic certification: Exempt

T +351 939459791 <sup>2</sup> · T +351 282 082 817 <sup>1</sup> · E palsul.loja@gmail.com R:Coronel.A. Silva Maçanita ,1-Portimão AMI 10303

¹ (Call to national fixed network) | ² (Call to national mobile network)