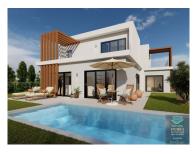

## Plot with an area of 889 m2 for construction V3 overlooking the golf

Plot for construction of a villa on the Silves Golf Resort golf course. The land has 889m2 with permission to build a house up to 175 m2.