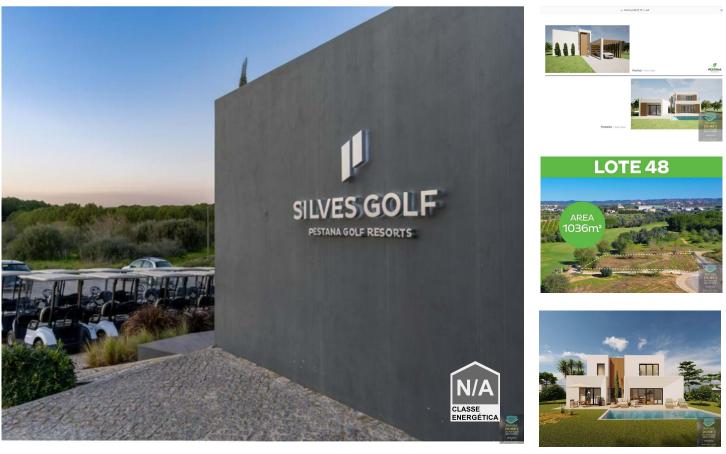

03-SL48 Reference Scan the QR code to view the property

Silves - Land

360 000 € (EUR €)

## Plot with approved project for the construction of a 3 bedroom golf front villa

Plot for construction of a villa on the Silves Golf Resort golf course. The land has 1036m2 with permission to build a house up to 160 m2.

The Silves Golf Resort consists of 1 golf course, club house with restaurant and bar and communal swimming pool for the exclusive use of the owners.

By purchasing a property in one of the Pestana Group Resorts in the Algarve, we guarantee an excellent maintenance, gardening and 24-hour security service. We also offer the Resort Card to enjoy a discount in our restaurants and bars together with the Pestana Guest Card (PGC) loyalty program with numerous advantages!