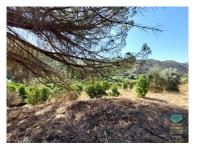

The Quinta has water from the stream that supplies the land allowing the cultivation of several fruit trees. It has a well next to the stream, which allows it to always have water.

The water comes directly from the dam to the existing stream