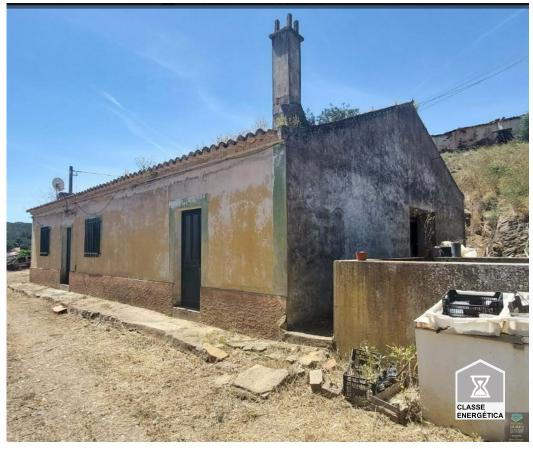

## Farm for sale with house to remodel, close to the Odelouca stream!

Discover a unique investment opportunity in this farm located in the Ribeira de Odelouca area. With a total of 6 bedrooms and 2 bathrooms, this property with a gross area of 283m<sup>2</sup> and a plot of 52.000m<sup>2</sup> offers a multitude of possibilities to turn it into the retreat of your dreams. Built in 1951, this historic farmhouse is waiting to be renovated and customized to your liking. With an energy certification in process, this is the perfect place to disconnect from the stress of the city and enjoy the tranquility of the countryside.

## **Property Features**

• Built year: 1951

Quiet Location

• animals allowed: sim

- Energetic certification: In process
- Country side location
- Views: Countryside views, Mountain views

T +351 939459791 <sup>2</sup> · T +351 282 082 817 <sup>1</sup> · E palsul.loja@gmail.com R:Coronel.A. Silva Maçanita ,1-Portimão AMI 10303