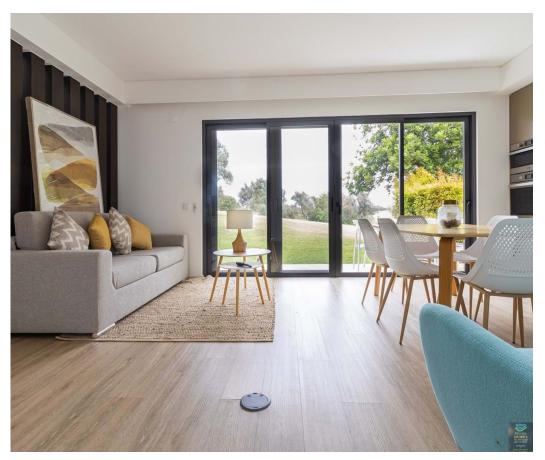

Upon entering the townhouse we find the living room and fully equipped kitchen in open plan with direct access to the terrace and the golf course. We have 1 bedroom with built-in wardrobe and terrace. This room is backed by a bathroom with Italian style shower. The second bedroom is located on the top floor and has en suite bathroom. The room has 2 large windows, one facing the golf course and the other facing the communal pool.

This property has electric blinds and air conditioning.

T +351 939459791 <sup>2</sup> · T +351 282 082 817 <sup>1</sup> · E palsul.loja@gmail.com R:Coronel.A. Silva Maçanita ,1-Portimão AMI 10303

<sup>1</sup> (Call to national fixed network) | <sup>2</sup> (Call to national mobile network)